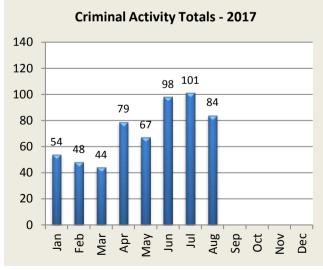

| Criminal Activity: Month         | Jan | Feb | Mar | Apr | May | Jun | Jul | Aug | Sep | Oct | Nov | Dec | YTD   |
|----------------------------------|-----|-----|-----|-----|-----|-----|-----|-----|-----|-----|-----|-----|-------|
| <b>Larceny</b> - 2016            | 46  | 20  | 39  | 56  | 70  | 50  | 45  | 62  | 30  | 84  | 50  | 55  | 607   |
| 2017                             | 32  | 27  | 26  | 35  | 38  | 65  | 60  | 51  |     |     |     |     | 334   |
|                                  |     |     |     |     |     |     |     |     |     |     |     |     |       |
| Vandalism - 2016                 | 14  | 19  | 11  | 12  | 19  | 10  | 14  | 23  | 12  | 17  | 11  | 9   | 171   |
| 2017                             | 6   | 8   | 10  | 19  | 12  | 11  | 15  | 13  |     |     |     |     | 94    |
|                                  |     |     |     |     |     |     |     |     |     |     |     |     |       |
| MV Theft / Attempt -2016         | 5   | 3   | 3   | 3   | 4   | 5   | 8   | 5   | 5   | 2   | 6   | 12  | 61    |
| 2017                             | 5   | 8   | 3   | 9   | 3   | 3   | 14  | 10  |     |     |     |     | 55    |
|                                  |     |     |     |     |     |     |     |     |     |     |     |     |       |
| <b>Burglary / Attempt</b> - 2016 | 4   | 8   | 5   | 6   | 7   | 18  | 13  | 17  | 11  | 6   | 7   | 5   | 107   |
| 2017                             | 9   | 4   | 3   | 9   | 8   | 15  | 10  | 9   |     |     |     |     | 67    |
|                                  |     |     |     |     |     |     |     |     |     |     |     |     |       |
| <b>Assault</b> - 2016            | 9   | 2   | 11  | 4   | 4   | 4   | 6   | 3   | 3   | 6   | 4   | 3   | 59    |
| 2017                             | 1   | 1   | 2   | 7   | 4   | 3   | 2   | 1   |     |     |     |     | 21    |
|                                  |     |     |     |     |     |     |     |     |     |     |     |     |       |
| <b>Robbery</b> - 2016            | 2   | 2   | 1   | 3   | 3   | 2   | 0   | 0   | 0   | 2   | 2   | 2   | 19    |
| 2017                             | 1   | 0   | 0   | 0   | 2   | 1   | 0   | 0   |     |     |     |     | 4     |
|                                  | •   | •   |     | •   |     | •   |     |     |     | •   | •   |     |       |
| <b>Totals</b> - 2016             | 80  | 54  | 70  | 84  | 107 | 89  | 86  | 110 | 61  | 117 | 80  | 86  | 1,024 |
| 2017                             | 54  | 48  | 44  | 79  | 67  | 98  | 101 | 84  |     |     |     |     | 575   |