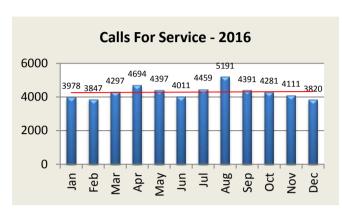

# **TOTAL CALLS FOR SERVICE**

| Calls for Service | Jan  | Feb  | Mar  | Apr  | May  | Jun  | Jul  | Aug  | Sep  | Oct  | Nov  | Dec  | YTD    |
|-------------------|------|------|------|------|------|------|------|------|------|------|------|------|--------|
| 2016              | 3978 | 3847 | 4297 | 4694 | 4397 | 4011 | 4459 | 5191 | 4391 | 4281 | 4111 | 3820 | 51,477 |
| 2017              | 4072 | 3695 | 4087 | 4437 | 4185 | 3867 | 4448 | 4714 |      |      |      |      | 33,505 |