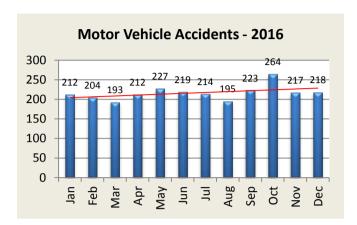

# **MOTOR VEHICLE ACTIVITY**

| <b>MV Accidents</b> | Jan | Feb | Mar | Apr | May | Jun | Jul | Aug | Sep | Oct | Nov | Dec | YTD   |
|---------------------|-----|-----|-----|-----|-----|-----|-----|-----|-----|-----|-----|-----|-------|
| 2016                | 212 | 204 | 193 | 212 | 227 | 219 | 214 | 195 | 223 | 264 | 217 | 218 | 2,598 |
| 2017                | 224 | 177 | 195 | 181 | 223 | 253 | 185 | 218 |     |     |     |     | 1,656 |