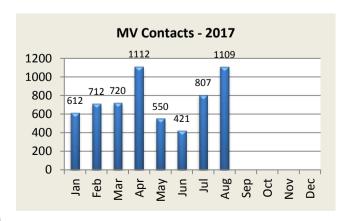

| MV Enforcement     | Jan | Feb | Mar | Apr  | May | Jun | Jul | Aug  | Sep | Oct | Nov | Dec | YTD   |
|--------------------|-----|-----|-----|------|-----|-----|-----|------|-----|-----|-----|-----|-------|
| Warnings - 2016    | 426 | 347 | 518 | 432  | 317 | 255 | 382 | 406  | 310 | 348 | 313 | 297 | 4,351 |
| 2017               | 357 | 360 | 330 | 368  | 281 | 207 | 405 | 286  |     |     |     |     | 2,594 |
|                    |     |     |     |      |     |     |     |      |     |     |     |     |       |
| Infractions - 2016 | 249 | 203 | 283 | 563  | 275 | 215 | 287 | 481  | 200 | 199 | 379 | 177 | 3,511 |
| 2017               | 190 | 288 | 311 | 663  | 219 | 173 | 333 | 760  |     |     |     |     | 2,937 |
|                    |     |     |     |      |     |     |     |      |     |     |     |     |       |
| Misdemeanor - 2016 | 43  | 34  | 45  | 64   | 37  | 35  | 43  | 44   | 30  | 18  | 19  | 19  | 431   |
| 2017               | 39  | 36  | 54  | 52   | 42  | 23  | 51  | 41   |     |     |     |     | 338   |
|                    |     |     |     | -    | -   |     |     | •    |     |     | -   |     | -     |
| Custodial - 2016   | 6   | 7   | 9   | 9    | 3   | 9   | 12  | 4    | 8   | 11  | 7   | 2   | 87    |
| 2017               | 8   | 11  | 6   | 18   | 5   | 8   | 13  | 14   |     |     |     |     | 83    |
|                    |     |     |     | -    | -   |     |     | •    |     |     | -   |     | -     |
| DUI Arrests - 2016 | 8   | 8   | 13  | 5    | 6   | 7   | 5   | 7    | 11  | 10  | 7   | 6   | 93    |
| 2017               | 6   | 2   | 11  | 6    | 4   | 9   | 7   | 7    |     |     |     |     | 52    |
|                    | ·   | -   |     | -    | -   | -   |     | -    |     | -   | -   | -   |       |
| MV Contacts - 2016 | 741 | 606 | 881 | 1082 | 649 | 519 | 728 | 952  | 566 | 589 | 736 | 501 | 8,550 |
| 2017               | 612 | 712 | 720 | 1112 | 550 | 421 | 807 | 1109 |     |     |     |     | 6,043 |