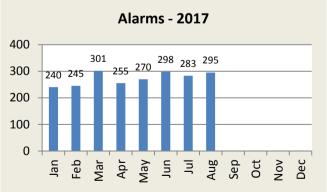

#### **ALARM RESPONSE SUMMARY**

| <b>Total Alarms</b> | Jan | Feb | Mar | Apr | May | Jun | Jul | Aug | Sep | Oct | Nov | Dec | YTD   |
|---------------------|-----|-----|-----|-----|-----|-----|-----|-----|-----|-----|-----|-----|-------|
| 2016                | 278 | 293 | 219 | 214 | 254 | 250 | 279 | 296 | 211 | 248 | 220 | 245 | 3,007 |
| 2017                | 240 | 245 | 301 | 255 | 270 | 298 | 283 | 295 |     |     |     | ·   | 2,187 |