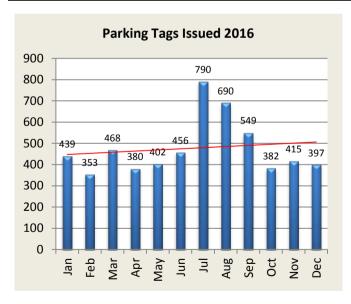

# **PARKING TICKET SUMMARY**

| Total Issued | Jan | Feb | Mar | Apr | May | Jun | Jul | Aug | Sep | Oct | Nov | Dec | YTD  |
|--------------|-----|-----|-----|-----|-----|-----|-----|-----|-----|-----|-----|-----|------|
| 2016         | 439 | 353 | 468 | 380 | 402 | 456 | 790 | 690 | 549 | 382 | 415 | 397 | 5721 |
| 2017         | 281 | 320 | 448 | 461 | 436 | 564 | 639 | 441 |     |     |     |     | 3590 |