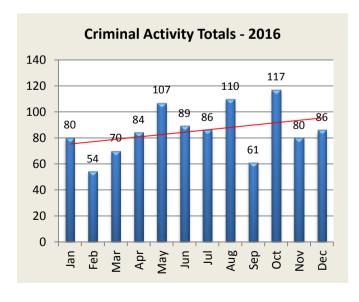

| Criminal Activity: Month         | Jan | Feb | Mar | Apr | May | Jun | Jul | Aug | Sep | Oct | Nov | Dec | YTD   |
|----------------------------------|-----|-----|-----|-----|-----|-----|-----|-----|-----|-----|-----|-----|-------|
| <b>Larceny</b> - 2016            | 46  | 20  | 39  | 56  | 70  | 50  | 45  | 62  | 30  | 84  | 50  | 55  | 607   |
| 2017                             | 32  | 27  | 26  | 35  | 38  | 65  | 60  | 51  |     |     |     |     | 334   |
|                                  |     |     |     |     |     |     |     |     |     |     |     |     |       |
| Vandalism - 2016                 | 14  | 19  | 11  | 12  | 19  | 10  | 14  | 23  | 12  | 17  | 11  | 9   | 171   |
| 2017                             | 6   | 8   | 10  | 19  | 12  | 11  | 15  | 13  |     |     |     |     | 94    |
|                                  |     |     |     |     |     |     |     |     |     |     |     |     |       |
| MV Theft / Attempt -2016         | 5   | 3   | 3   | 3   | 4   | 5   | 8   | 5   | 5   | 2   | 6   | 12  | 61    |
| 2017                             | 5   | 8   | 3   | 9   | 3   | 3   | 14  | 10  |     |     |     |     | 55    |
|                                  |     |     |     |     |     |     |     |     |     |     |     |     |       |
| <b>Burglary / Attempt</b> - 2016 | 4   | 8   | 5   | 6   | 7   | 18  | 13  | 17  | 11  | 6   | 7   | 5   | 107   |
| 2017                             | 9   | 4   | 3   | 9   | 8   | 15  | 10  | 9   |     |     |     |     | 67    |
|                                  |     |     |     |     |     |     |     |     |     |     |     |     |       |
| <b>Assault</b> - 2016            | 9   | 2   | 11  | 4   | 4   | 4   | 6   | 3   | 3   | 6   | 4   | 3   | 59    |
| 2017                             | 1   | 1   | 2   | 7   | 4   | 3   | 2   | 1   |     |     |     |     | 21    |
|                                  |     |     |     |     |     |     |     |     |     |     |     |     |       |
| <b>Robbery</b> - 2016            | 2   | 2   | 1   | 3   | 3   | 2   | 0   | 0   | 0   | 2   | 2   | 2   | 19    |
| 2017                             | 1   | 0   | 0   | 0   | 2   | 1   | 0   | 0   |     |     |     |     | 4     |
|                                  | •   | •   |     | •   |     | •   |     |     |     | •   | •   |     |       |
| <b>Totals</b> - 2016             | 80  | 54  | 70  | 84  | 107 | 89  | 86  | 110 | 61  | 117 | 80  | 86  | 1,024 |
| 2017                             | 54  | 48  | 44  | 79  | 67  | 98  | 101 | 84  |     |     |     |     | 575   |