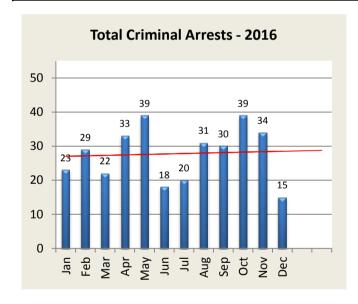

| <b>Criminal Arrests by Month</b> | Jan | Feb | Mar | Apr | May | Jun | Jul | Aug | Sep | Oct | Nov | Dec | YTD |
|----------------------------------|-----|-----|-----|-----|-----|-----|-----|-----|-----|-----|-----|-----|-----|
| <b>Larceny</b> - 2016            | 23  | 29  | 22  | 33  | 39  | 18  | 20  | 31  | 30  | 39  | 34  | 15  | 333 |
| 2017                             | 30  | 18  | 29  | 25  | 39  | 19  | 35  | 20  |     |     |     |     | 215 |
|                                  |     |     |     |     |     |     |     |     |     |     |     |     |     |
| Vandalism - 2016                 | 0   | 2   | 1   | 0   | 0   | 0   | 0   | 0   | 0   | 2   | 0   | 0   | 5   |
| 2017                             | 0   | 0   | 0   | 5   | 1   | 0   | 1   | 2   |     |     |     |     | 9   |
|                                  |     |     |     |     |     |     |     |     |     |     |     |     |     |
| MV Theft / Attempt -2016         | 1   | 0   | 0   | 1   | 0   | 0   | 0   | 1   | 0   | 0   | 1   | 0   | 4   |
| 2017                             | 0   | 0   | 0   | 0   | 0   | 0   | 0   | 1   |     |     |     |     | 1   |
|                                  |     |     |     |     |     |     |     |     |     |     |     |     |     |
| Burglary / Attempt - 2016        | 2   | 1   | 3   | 12  | 7   | 0   | 5   | 3   | 3   | 4   | 6   | 2   | 48  |
| 2017                             | 4   | 1   | 1   | 4   | 1   | 9   | 5   | 3   |     |     |     |     | 28  |
|                                  |     |     |     |     |     |     |     |     |     |     |     |     |     |
| <b>Assault</b> - 2016            | 9   | 2   | 8   | 5   | 5   | 1   | 2   | 5   | 2   | 4   | 1   | 6   | 50  |
| 2017                             | 2   | 3   | 1   | 5   | 9   | 4   | 3   | 1   |     |     |     |     | 28  |
|                                  |     |     |     |     |     |     |     |     |     |     |     |     |     |
| <b>Robbery</b> - 2016            | 0   | 0   | 0   | 4   | 2   | 1   | 0   | 0   | 0   | 0   | 0   | 2   | 9   |
| 2017                             | 6   | 0   | 0   | 0   | 1   | 1   | 0   | 0   |     |     |     |     | 8   |
|                                  |     |     |     |     |     |     |     |     |     |     |     |     |     |
| Total - 2016                     | 23  | 29  | 22  | 33  | 39  | 18  | 20  | 31  | 30  | 39  | 34  | 15  | 333 |
| 2017                             | 42  | 21  | 31  | 39  | 51  | 33  | 44  | 27  |     |     |     |     | 288 |