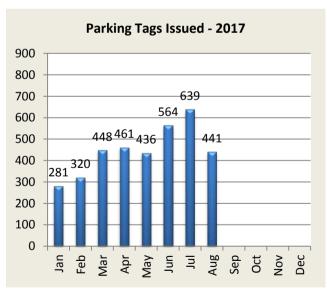

# **PARKING TICKET SUMMARY**

| Total Issued | Jan | Feb | Mar | Apr | May | Jun | Jul | Aug | Sep | Oct | Nov | Dec | YTD  |
|--------------|-----|-----|-----|-----|-----|-----|-----|-----|-----|-----|-----|-----|------|
| 2016         | 439 | 353 | 468 | 380 | 402 | 456 | 790 | 690 | 549 | 382 | 415 | 397 | 5721 |
| 2017         | 281 | 320 | 448 | 461 | 436 | 564 | 639 | 441 |     |     |     |     | 3590 |