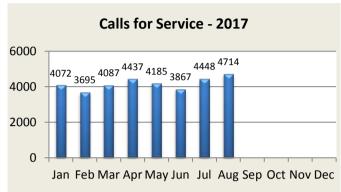

# **TOTAL CALLS FOR SERVICE**

| Calls for Service | Jan  | Feb  | Mar  | Apr  | May  | Jun  | Jul  | Aug  | Sep  | Oct  | Nov  | Dec  | YTD    |
|-------------------|------|------|------|------|------|------|------|------|------|------|------|------|--------|
| 2016              | 3978 | 3847 | 4297 | 4694 | 4397 | 4011 | 4459 | 5191 | 4391 | 4281 | 4111 | 3820 | 51,477 |
| 2017              | 4072 | 3695 | 4087 | 4437 | 4185 | 3867 | 4448 | 4714 |      |      |      |      | 33,505 |