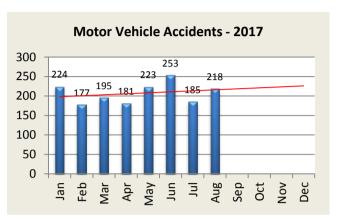

# **MOTOR VEHICLE ACTIVITY**

| <b>MV Accidents</b> | Jan | Feb | Mar | Apr | May | Jun | Jul | Aug | Sep | Oct | Nov | Dec | YTD   |
|---------------------|-----|-----|-----|-----|-----|-----|-----|-----|-----|-----|-----|-----|-------|
| 2016                | 212 | 204 | 193 | 212 | 227 | 219 | 214 | 195 | 223 | 264 | 217 | 218 | 2,598 |
| 2017                | 224 | 177 | 195 | 181 | 223 | 253 | 185 | 218 |     |     |     |     | 1,656 |