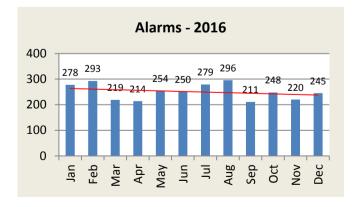

#### **ALARM RESPONSE SUMMARY**

| <b>Total Alarms</b> | Jan | Feb | Mar | Apr | May | Jun | Jul | Aug | Sep | Oct | Nov | Dec | YTD   |
|---------------------|-----|-----|-----|-----|-----|-----|-----|-----|-----|-----|-----|-----|-------|
| 2016                | 278 | 293 | 219 | 214 | 254 | 250 | 279 | 296 | 211 | 248 | 220 | 245 | 3,007 |
| 2017                | 240 | 245 | 301 | 255 | 270 | 298 | 283 | 295 |     |     |     | ·   | 2,187 |