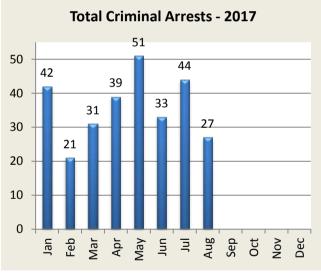

| <b>Criminal Arrests by Month</b> | Jan | Feb | Mar | Apr | May | Jun | Jul | Aug | Sep | Oct | Nov | Dec | YTD |
|----------------------------------|-----|-----|-----|-----|-----|-----|-----|-----|-----|-----|-----|-----|-----|
| <b>Larceny</b> - 2016            | 23  | 29  | 22  | 33  | 39  | 18  | 20  | 31  | 30  | 39  | 34  | 15  | 333 |
| 2017                             | 30  | 18  | 29  | 25  | 39  | 19  | 35  | 20  |     |     |     |     | 215 |
|                                  |     |     |     |     |     |     |     |     |     |     |     |     |     |
| Vandalism - 2016                 | 0   | 2   | 1   | 0   | 0   | 0   | 0   | 0   | 0   | 2   | 0   | 0   | 5   |
| 2017                             | 0   | 0   | 0   | 5   | 1   | 0   | 1   | 2   |     |     |     |     | 9   |
|                                  |     |     |     |     |     |     |     |     |     |     |     |     |     |
| MV Theft / Attempt -2016         | 1   | 0   | 0   | 1   | 0   | 0   | 0   | 1   | 0   | 0   | 1   | 0   | 4   |
| 2017                             | 0   | 0   | 0   | 0   | 0   | 0   | 0   | 1   |     |     |     |     | 1   |
|                                  |     |     |     |     |     |     |     |     |     |     |     |     |     |
| Burglary / Attempt - 2016        | 2   | 1   | 3   | 12  | 7   | 0   | 5   | 3   | 3   | 4   | 6   | 2   | 48  |
| 2017                             | 4   | 1   | 1   | 4   | 1   | 9   | 5   | 3   |     |     |     |     | 28  |
|                                  |     |     |     |     |     |     |     |     |     |     |     |     |     |
| <b>Assault</b> - 2016            | 9   | 2   | 8   | 5   | 5   | 1   | 2   | 5   | 2   | 4   | 1   | 6   | 50  |
| 2017                             | 2   | 3   | 1   | 5   | 9   | 4   | 3   | 1   |     |     |     |     | 28  |
|                                  |     |     |     |     |     |     |     |     |     |     |     |     |     |
| <b>Robbery</b> - 2016            | 0   | 0   | 0   | 4   | 2   | 1   | 0   | 0   | 0   | 0   | 0   | 2   | 9   |
| 2017                             | 6   | 0   | 0   | 0   | 1   | 1   | 0   | 0   |     |     |     |     | 8   |
|                                  |     |     |     |     |     |     |     |     |     |     |     |     |     |
| Total - 2016                     | 23  | 29  | 22  | 33  | 39  | 18  | 20  | 31  | 30  | 39  | 34  | 15  | 333 |
| 2017                             | 42  | 21  | 31  | 39  | 51  | 33  | 44  | 27  |     |     |     |     | 288 |