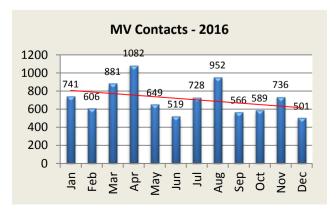

| MV Enforcement     | Jan | Feb | Mar | Apr  | May | Jun | Jul | Aug  | Sep | Oct | Nov | Dec | YTD   |
|--------------------|-----|-----|-----|------|-----|-----|-----|------|-----|-----|-----|-----|-------|
| Warnings - 2016    | 426 | 347 | 518 | 432  | 317 | 255 | 382 | 406  | 310 | 348 | 313 | 297 | 4,351 |
| 2017               | 357 | 360 | 330 | 368  | 281 | 207 | 405 | 286  |     |     |     |     | 2,594 |
|                    |     |     |     |      |     |     |     |      |     |     |     |     |       |
| Infractions - 2016 | 249 | 203 | 283 | 563  | 275 | 215 | 287 | 481  | 200 | 199 | 379 | 177 | 3,511 |
| 2017               | 190 | 288 | 311 | 663  | 219 | 173 | 333 | 760  |     |     |     |     | 2,937 |
|                    |     |     |     |      |     |     |     |      |     |     |     |     |       |
| Misdemeanor - 2016 | 43  | 34  | 45  | 64   | 37  | 35  | 43  | 44   | 30  | 18  | 19  | 19  | 431   |
| 2017               | 39  | 36  | 54  | 52   | 42  | 23  | 51  | 41   |     |     |     |     | 338   |
|                    |     |     |     | -    | -   |     |     | •    |     |     | -   |     | -     |
| Custodial - 2016   | 6   | 7   | 9   | 9    | 3   | 9   | 12  | 4    | 8   | 11  | 7   | 2   | 87    |
| 2017               | 8   | 11  | 6   | 18   | 5   | 8   | 13  | 14   |     |     |     |     | 83    |
|                    |     |     |     | -    | -   |     |     | •    |     |     | -   |     | -     |
| DUI Arrests - 2016 | 8   | 8   | 13  | 5    | 6   | 7   | 5   | 7    | 11  | 10  | 7   | 6   | 93    |
| 2017               | 6   | 2   | 11  | 6    | 4   | 9   | 7   | 7    |     |     |     |     | 52    |
|                    | ·   | -   |     | -    | -   | -   |     | -    |     | -   | -   | -   |       |
| MV Contacts - 2016 | 741 | 606 | 881 | 1082 | 649 | 519 | 728 | 952  | 566 | 589 | 736 | 501 | 8,550 |
| 2017               | 612 | 712 | 720 | 1112 | 550 | 421 | 807 | 1109 |     |     |     |     | 6,043 |